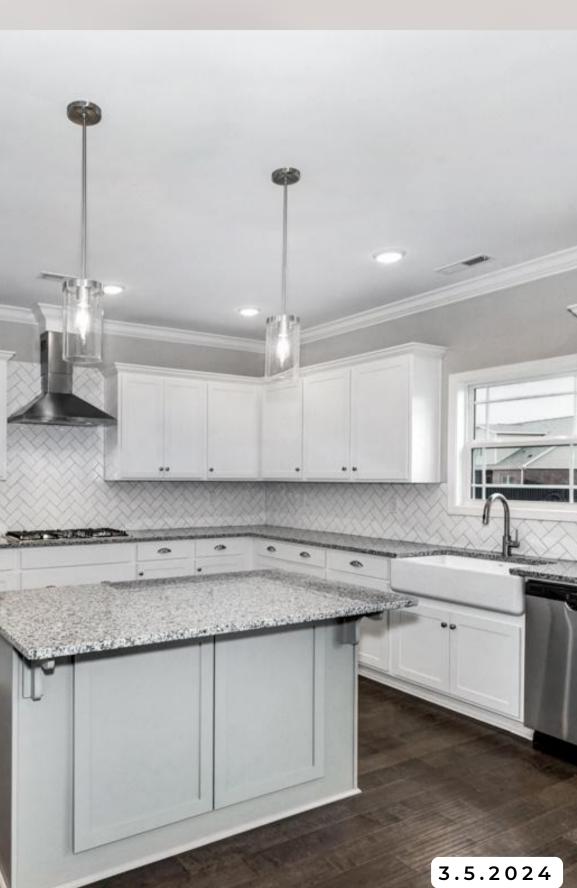

#### Kitchen

- GE stainless steel appliances include a free-standing 30" range, dishwasher, and over-the-range microwave.
- Delta "Coranto Series" pull-down faucet multi-spray function featuring a lifetime guarantee.
- Granite countertops with durable stainless steel under-mount sink.
- Hand-laid tile backsplash.

### Trim Carpentry and Moldings

- Our unique Murphy Homes Cubby™ with Wood Bench is included in every home we build!
- Crown molding included in the foyer, kitchen, breakfast nook, family room, flex/dining room, and master bedroom.
- Window & door casing included throughout the home.