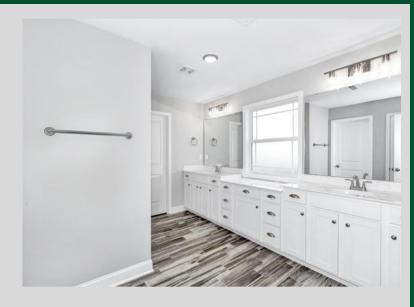

#### Master Bathroom

- Delta "Woodhurst" Series faucets featuring a lifetime guarantee.
- 36" "Gentlemen's Height" vanities.
- Easy to clean and long-lasting granite countertops.
- Luxurious shower with full height hinged shower door.
- Relaxing soaker tub.
- Walk-in primary closet.

#### Flooring

- Durable RevWood floors are included in the Foyer, Kitchen, Family Room, Half-Bathroom, Laundry & Breakfast Nook.
- Ceramic tile with underlayment included in the Primary Bathroom and Guest Bathroom.
- Plush carpet with 6lb pad included in all bedrooms and the family room.