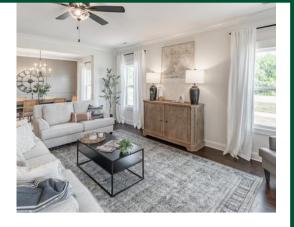

## INCLUDED AMENITIES

We offer the following included amenities in each of our homes.

#### Kitchen

- GE stainless steel appliances include a free-standing 30" range, dishwasher, and over-the-range microwave.
- Delta "Coranto Series" pull-down faucet multi-spray function featuring a lifetime guarantee.
- Granite countertops with durable stainless steel under-mount sink.
- Hand-laid tile backsplash.

#### Master Bathroom

- Delta "Woodhurst" Series faucets featuring a lifetime guarantee.
- 36" "Gentlemen's Height" vanities.
- Easy to clean and long-lasting granite countertops.
- Luxurious shower with full height hinged shower door.
- Relaxing soaker tub.
- Walk-in primary closet.

#### Flooring

- Durable RevWood floors are included in the Foyer, Kitchen, Family Room, Half-Bathroom, Laundry & Breakfast Nook.
- Ceramic tile with underlayment included in the Primary Bathroom and Guest Bathroom.
- Plush carpet with 6lb pad included in all bedrooms and the family room.

### Trim Carpentry and Moldings

- Our unique Murphy Homes Cubby™ with Wood Bench is included in every home we build!
- Crown molding included in the foyer, kitchen, breakfast nook, family room, flex/dining room, and master bedroom.
- Window & door casing included throughout the home.