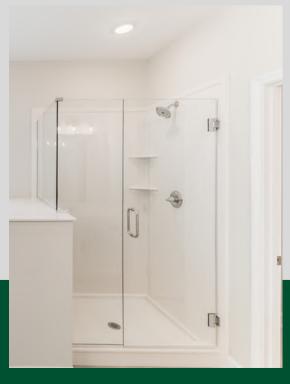

#### Master Bathroom

- Delta "Woodhurst" Series faucets featuring a lifetime guarantee.
- 36" "Gentlemen's Height" vanities.
- Easy to clean and long-lasting granite countertops.
- Luxurious shower with full height hinged shower door.
- Relaxing soaker tub.
- Walk-in primary closet.