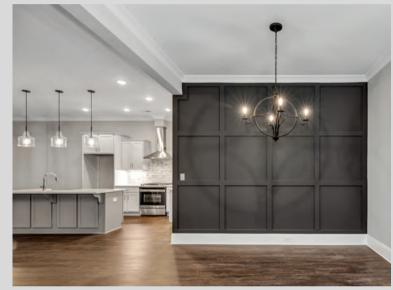

## INCLUDED AMENITIES

We offer the following included amenities in each of our homes.

### Trim Carpentry and Moldings

- Our unique Murphy Homes Cubby™ with Wood Bench is included in every home we build!
- Crown molding included in the foyer, kitchen, breakfast nook, family room, flex/dining room, and master bedroom.
- Window & door casing included throughout the home.