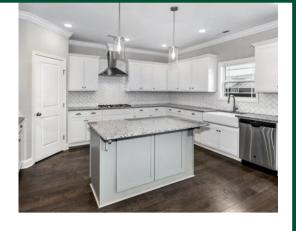

#### Kitchen

- GE stainless steel appliances include a free-standing 30" range, dishwasher, and over-the-range microwave.
- Delta "Coranto Series" pull-down faucet multi-spray function featuring a lifetime guarantee.
- Granite countertops with durable stainless steel under-mount sink.
- Hand-laid tile backsplash.