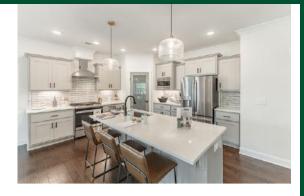

#### Kitchen

- GE stainless steel appliances include a free-standing 30" range, dishwasher, and over-the-range microwave.
- Delta "Coranto Series" pull-down faucet multi-spray function featuring a lifetime guarantee.
- Granite countertops with durable stainless steel under-mount sink.
- Hand-laid tile backsplash.